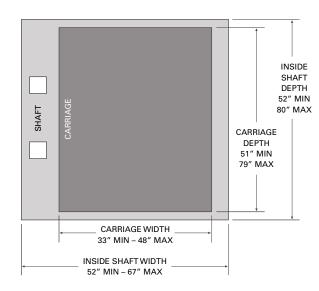

SIZE

RAM custom builds every elevator to suit your application. RAM recommends a minimum hoist way size of 60" x 60". See the technical section for our full range of sizes.

Crystal Elevators can be designed for travel heights up to 50 feet with multiple entry/exit points.

#### Carriage:

- Carriages are built to suit variable shaft sizes adapting to building space requirements
- Structural steel members with durable powdercoated finish
- Carriage light curtain which uses sensors to detect motion outside of carriage envelope and stops the carriage automatically if breached
- Wall-mount phone
- Flooring non skid rubber flooring or flooring supplied/installed by customer