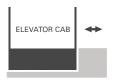

## Standard Safety features

Slab with RAM's No Pit (small ramp required for 3in rise)

Slab with RAM's 3in Pit

Typical Competitor 6-12 in Pit (requires extensive ground prep)

Low Profile Floor creates **"Pit less"** design to minimize total installed costs in new or existing buildings – only a 3in depression or ramp required where other product require 6 – 12in pit.