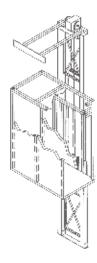

#### Carriage:

- Carriages are built to suit variable shaft sizes adapting to building space requirements
- Structural steel members with durable powdercoated finish
- Carriage light curtain which uses sensors to detect motion outside of carriage envelope and stops the carriage automatically if breached
- Wall-mount phone
- Flooring non skid rubber flooring or flooring supplied/installed by customer

#### **Drive System:**

- Counter-balanced Traction Sheave Drive
- Standard emergency manual cranking in both up and down directions in the event of power failure
- All machine and electrical components are contained within the shaft-way, eliminating the need for a separate machine room

#### **Shaftway Construction:**

- 2"x 6" wood frame structure as per supplied installation drawings, with painted drywall finish on inside as desired
- Designed to fit within standard 96" ceiling height at top floor