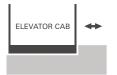

## Standard Safety features

Slab with RAM's No Pit (small ramp required for 3in rise)

Slab with RAM's 3in Pit

Typical Competitor 6-12 in Pit (requires extensive ground prep)

Low Profile Floor creates **"Pit less"** design to minimize total installed costs in new or existing buildings – only a 3in depression or ramp required where other product require 6 – 12in pit.