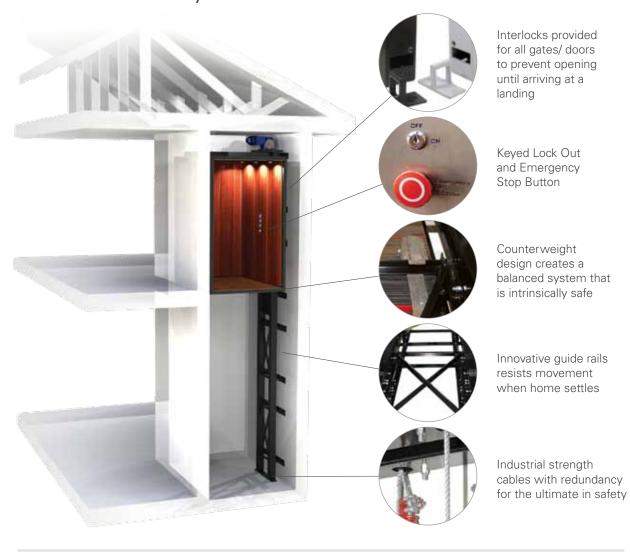

## Standard Safety features

Slab with RAM's No Pit (small ramp required for 3in rise)

Slab with RAM's 3in Pit

Typical Competitor 6-12 in Pit (requires extensive ground prep)

Low Profile Floor creates **"Pit less"** design to minimize total installed costs in new or existing buildings – only a 3in depression or ramp required where other product require 6 – 12in pit.

#### **Drive System:**

- Counter-balanced Traction Sheave Drive
- Standard emergency manual cranking in both up and down directions in the event of power failure
- All machine and electrical components are contained within the shaft-way, eliminating the need for a separate machine room

#### Doors:

- Mechanical or electrical elevatorcertified interlocks installed on customer-supplied doors at each landing
- Customer supplied residential doors
- Bi-folding doors with ½ the swing of a conventional swing door for easy access
- Commercial grade Fire-rated swing doors for higher fire rating requirements
- Residential automatic sliding doors similar to typical passenger elevators

#### Options:

- Carriage Folding Gates in Various
   Finishes & optional automatic opener
- Auto-lowering available in event of power failure
- RAM Tower of Power™ full battery backup - allows for regular use of the elevator, in both an up and down direction for up to 30 cycles, in the event of a power failure
- Various carriage finishes and lighting (see CRYSTAL Finishes document)
- Automatic door operators